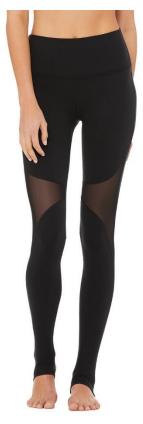

HIGH-WAIST COAST LEGGING

- Breathable mesh detail
- Engineered to lift, sculpt, contour and smooth
- 4-way-stretch fabric for a move-withyou feel
- Moisture-wicking antimicrobial technology
- Wear-tested by our in-house team for the perfect fit