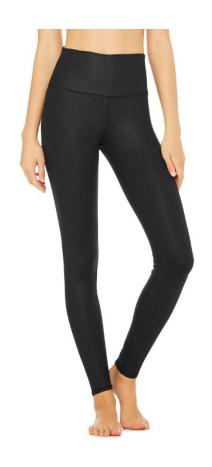

# AIRBRUSH

We wanted a multifunctional fabric that would perform great in yoga, hug and compress for a perfect fit and feel, and sculpt and contour for a lifted look. Airbrush is our ultimate leggings performance knit and the foundation for all our core leggings.

## WHAT IT DOES

Lifts, sculpts, contours, smooths. 4-way stretch for a moves-with-you feel. Flat-locked seaming for comfort. Lined panel between legs for a smooth fit. Moisture-wicking. Antimicrobial.

STRETCH