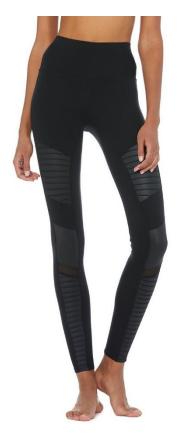

HIGH-WAIST MOTO LEGGING

- -Engineered to lift, sculpt, contour and smooth
- -Wear-tested by our in-house team for the perfect fit
- No side seams
- -4-way-stretch fabric for a movewith- you feel
- -Moisture-wicking antimicrobial technology
- Flat-locked seaming for extra comfort
- Lined panel between legs for smooth fit