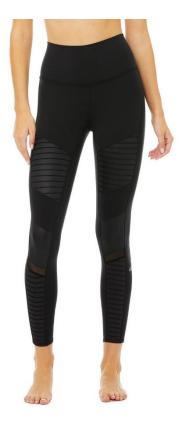

7/8 HIGH-WAIST MOTO LEGGING

- -Engineered to lift, sculpt, contour and smooth
- -Wear-tested by our in-house team for the perfect fit
- -4-way-stretch fabric for a move-with-you feel
- -Moisture-wicking antimicrobial technology

HIGH-WAIST MOTO LEGGING

- -Engineered to lift, sculpt, contour and smooth
- -Wear-tested by our in-house team for the perfect fit
- No side seams
- -4-way-stretch fabric for a movewith- you feel
- -Moisture-wicking antimicrobial technology
- Flat-locked seaming for extra comfort
- Lined panel between legs for smooth fit