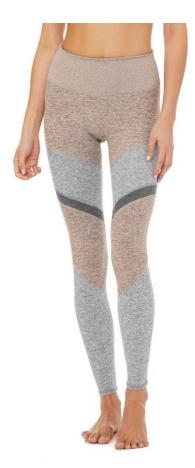

7/8 HIGH-WAIST MOTO LEGGING

- -Engineered to lift, sculpt, contour and smooth
- -Wear-tested by our in-house team for the perfect fit
- -4-way-stretch fabric for a move-with-you feel
- -Moisture-wicking antimicrobial technology

HIGH-WAIST MOTO LEGGING

- -Engineered to lift, sculpt, contour and smooth
- -Wear-tested by our in-house team for the perfect fit
- No side seams
- -4-way-stretch fabric for a movewith- you feel
- -Moisture-wicking antimicrobial technology
- Flat-locked seaming for extra comfort
- Lined panel between legs for smooth fit