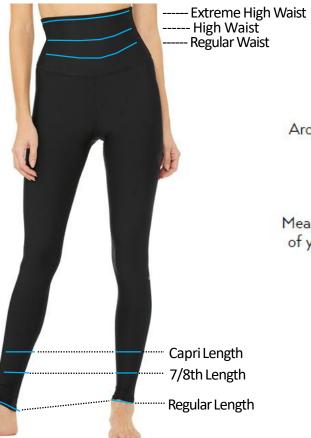

# HIP

Measure around the fullest part of your body at the top of your leg

Measure around your natural waistline at belly button level.

# INSEAM

remove your shoes amd measure