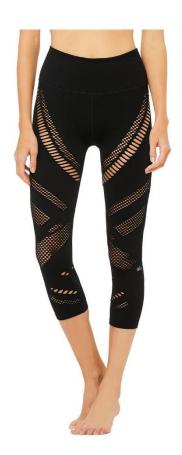

# HIGH WAIST SEAMLESS RADIANCE CAPRI

- Engineered to lift, sculpt, contour and smooth
- 4-way-stretch fabric for a move-withyou feel
- Moisture-wicking antimicrobial technology
- Wear-tested by our in-house team for the perfect fit