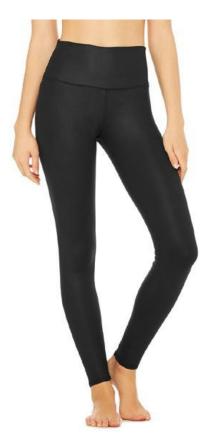

HIGH-WAIST AIRBRUSH LEGGING

- -Engineered to lift, sculpt, contour and smooth
- -Wear-tested by our in-house team for the perfect fit
- No side seams
- -4-way-stretch fabric for a move-withyou feel
- -Moisture-wicking antimicrobial technology
- Flat-locked seaming for extra comfort
- Lined panel between legs for smooth fit