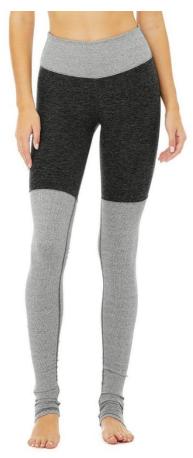

7/8 HIGH-WAIST MOTO LEGGING

- -Engineered to lift, sculpt, contour and smooth
- -Wear-tested by our in-house team for the perfect fit
- -4-way-stretch fabric for a move-with-you feel
- -Moisture-wicking antimicrobial technology

HIGH-WAIST MOTO LEGGING

- -Engineered to lift, sculpt, contour and smooth
- -Wear-tested by our in-house team for the perfect fit
- No side seams
- -4-way-stretch fabric for a movewith- you feel
- -Moisture-wicking antimicrobial technology
- Flat-locked seaming for extra comfort
- Lined panel between legs for smooth fit