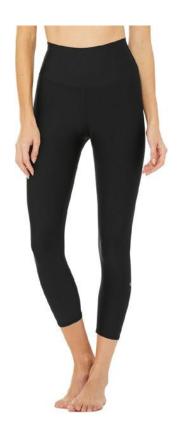

# 7/8 HIGH-WAIST AIRLIFT LEGGING

- Second-skin fit and feel
- Engineered to lift, sculpt, contour and smooth
- 4-way-stretch fabric for a movewith-you feel
- Moisture-wicking antimicrobial technology
- Wear-tested by our in-house team for the perfect fit

### HIGH-WAIST AIRLIFT LEGGING

- -Engineered to lift, sculpt, contour and smooth
- -Wear-tested by our in-house team for the perfect fit
- -4-way-stretch fabric for a move-withyou feel
- -Moisture-wicking antimicrobial technology
- Updated extreme high waist silhouette
- Style with crop top or bra of choice