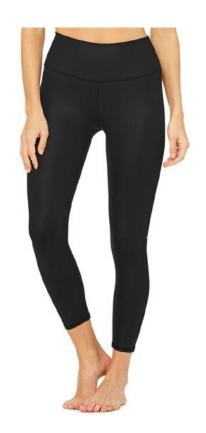

# 7/8 HIGH-WAIST AIRBRUSH LEGGING

- Engineered to lift, sculpt, contour and smooth
- 4- way Stretch fabric for a move-withyou feel
- Moisture-wicking antimicrobial technology
- Wear-tested by our in-house team for the perfect fit
- Flat-locked seaming for extra comfort
- Contouring high-waist

HIGH-WAIST AIRBRUSH LEGGING

- -Engineered to lift, sculpt, contour and smooth
- -Wear-tested by our in-house team for the perfect fit
- No side seams
- -4-way-stretch fabric for a move-withyou feel
- -Moisture-wicking antimicrobial technology
- Flat-locked seaming for extra comfort
- Lined panel between legs for smooth fit