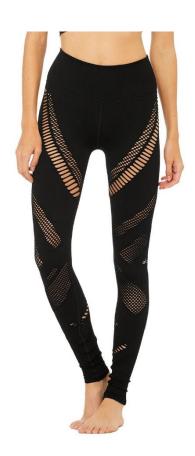

# SEAMLESS RADIANCE LEGGING 2.0

- Engineered to lift, sculpt, contour and smooth
- 4-way-stretch fabric for a move-withyou feel
- Moisture-wicking antimicrobial technology
- Wear-tested by our in-house team for the perfect fit