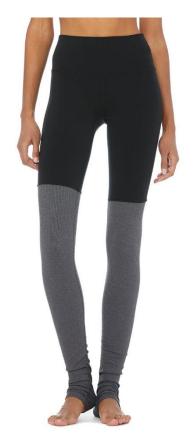

7/8 HIGH-WAIST MOTO LEGGING

- -Engineered to lift, sculpt, contour and smooth
- -Wear-tested by our in-house team for the perfect fit
- -4-way-stretch fabric for a move-with-you feel
- -Moisture-wicking antimicrobial technology