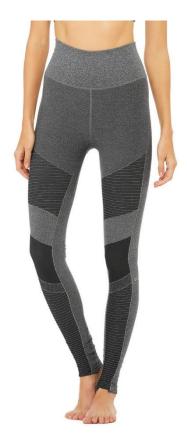

7/8 HIGH-WAIST MOTO LEGGING

- -Engineered to lift, sculpt, contour and smooth
- -Wear-tested by our in-house team for the perfect fit
- -4-way-stretch fabric for a move-with-you feel
- -Moisture-wicking antimicrobial technology

HIGH-WAIST MOTO LEGGING

- -Engineered to lift, sculpt, contour and smooth
- -Wear-tested by our in-house team for the perfect fit
- No side seams
- -4-way-stretch fabric for a movewith- you feel
- -Moisture-wicking antimicrobial technology
- Flat-locked seaming for extra comfort
- Lined panel between legs for smooth fit