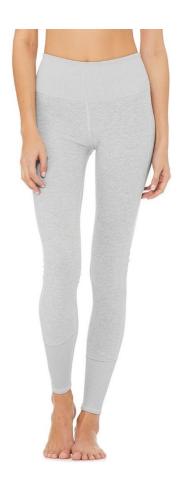

HIGH-WAIST AIRBRUSH LEGGING

- -Engineered to lift, sculpt, contour and smooth
- -Wear-tested by our in-house team for the perfect fit
- No side seams
- -4-way-stretch fabric for a move-withyou feel
- -Moisture-wicking antimicrobial technology
- Flat-locked seaming for extra comfort
- Lined panel between legs for smooth fit